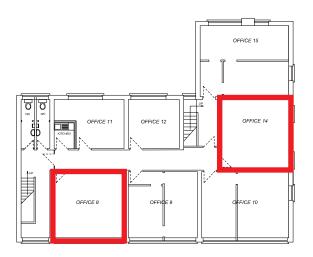

## **Second Floor**

| 321 Red Bank Road | Approx Area ft <sup>2</sup> | Price PCM |
|-------------------|-----------------------------|-----------|
| Office - 8        | 239                         | £186 pcm  |
| Office - 9        | LET                         | LET       |
| Office - 10       | LET                         | LET       |
| Office - 11       | LET                         | LET       |
| Office - 12       | LET                         | LET       |
| Office - 14       | 248                         | £192 pcm  |
| Office - 15       | LET                         | LET       |