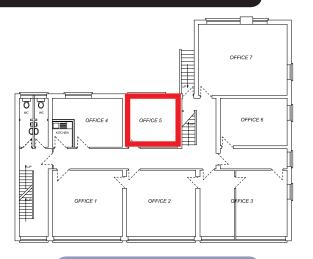

## **First Floor**

|                   | ,                           |           |
|-------------------|-----------------------------|-----------|
| 321 Red Bank Road | Approx Area ft <sup>2</sup> | Price PCM |
| Office - 1        | LET                         | LET       |
| Office - 2        | LET                         | LET       |
| Office - 3        | LET                         | LET       |
| Office - 4        | LET                         | LET       |
| Office - 5        | 129                         | £99 pcm   |
| Office - 6        | LET                         | LET       |
| Office - 7        | LET                         | LET       |