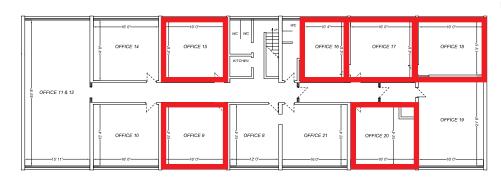

## **Second Floor**

| Approx<br>Area ft <sup>2</sup> | Price PCM                                              |
|--------------------------------|--------------------------------------------------------|
| LET                            | LET                                                    |
| 244                            | £190 pcm                                               |
| LET                            | LET                                                    |
| LET                            | LET                                                    |
| LET                            | LET                                                    |
| 234                            | £174 pcm                                               |
| 850                            | *                                                      |
| LET                            | LET                                                    |
|                                | Area ft <sup>2</sup> LET  244  LET  LET  LET  234  850 |