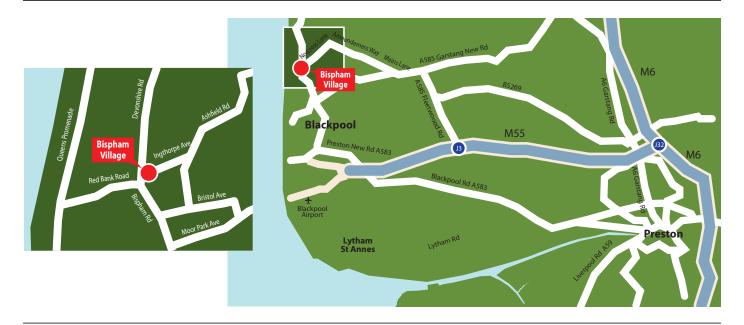

#### **LOCATION**

Our offices and shops are located within the heart of the vibrant and bustling village of Bispham, Blackpool, Lancashire. Located approximately 3 miles away from Blackpool town centre, local towns include Thornton Cleveleys, Poulton-Le-Fylde, Fleetwood, Lytham-St-Anne's and 20 miles from Preston City Centre.

Bispham offers strong transport links to the M55/M6 motorways and Blackpool railway stations & airport.

We offer competitive prices and flexible terms. There is also free parking at numerous locations within the village.