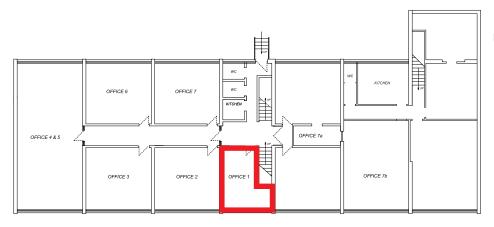

## **First Floor**

| 335 Red Bank Road | Approx<br>Area ft <sup>2</sup> | Price PCM |
|-------------------|--------------------------------|-----------|
| Office - 1        | 140                            | £109 pcm  |
| Office - 2        | LET                            | LET       |
| Office - 3        | LET                            | LET       |
| Office - 4 & 5    | LET                            | LET       |
| Office - 6        | LET                            | LET       |
| Office - 7        | LET                            | LET       |
| Office - 7a       | LET                            | LET       |
| Office - 7b       | LET                            | LET       |