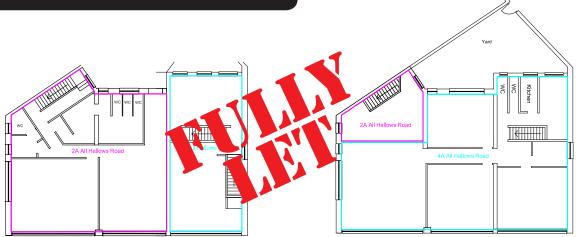

## Second Floor

| Office | Approx Area ft <sup>2</sup> | Price PCM |
|--------|-----------------------------|-----------|
| 2A     | LET                         | LET       |
| 4A     | LET                         | LET       |