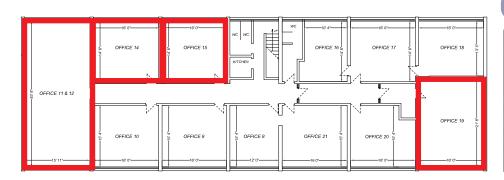

## **Second Floor**

| 335 Red Bank Road      | Approx<br>Area ft <sup>2</sup> | Price PCM |
|------------------------|--------------------------------|-----------|
| Office - 8 & 21        | LET                            | LET       |
| Office - 9             | LET                            | LET       |
| Office - 10            | LET                            | LET       |
| Office - 11 & 12       | 558                            | £435      |
| Office - 14            | 234                            | £181      |
| Office - 15            | 234                            | £183      |
| Office - 16,17,18 & 20 | LET                            | LET       |
| Office - 19            | 407                            | £297      |