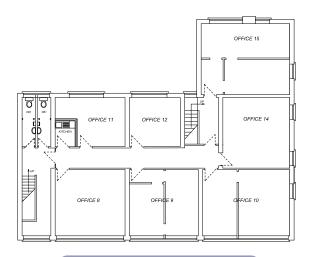

## **Second Floor**

| 321 Red Bank Road | Approx Area ft <sup>2</sup> | Price PCM |
|-------------------|-----------------------------|-----------|
| Office - 8        | LET                         | LET       |
| Office - 9        | LET                         | LET       |
| Office - 10       | LET                         | LET       |
| Office - 11       | LET                         | LET       |
| Office - 12       | LET                         | LET       |
| Office - 14       | LET                         | LET       |
| Office - 15       | LET                         | LET       |