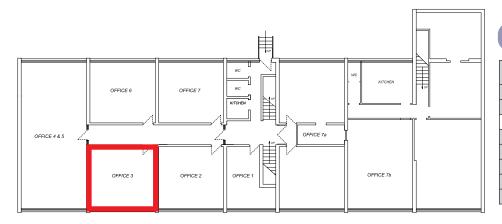

### **First Floor**

| 335 Red Bank Road | Approx<br>Area ft <sup>2</sup> | Price PCM |
|-------------------|--------------------------------|-----------|
| Office - 1        | LET                            | LET       |
| Office - 2        | LET                            | LET       |
| Office - 3        | 239                            | £187      |
| Office - 4 & 5    | LET                            | LET       |
| Office - 6        | LET                            | LET       |
| Office - 7        | LET                            | LET       |
| Office - 7a       | LET                            | LET       |
| Office - 7b       | LET                            | LET       |