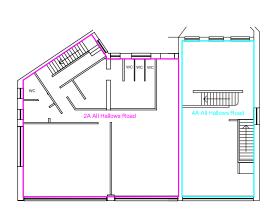

# 2a&4a All Hallows Road Bispham

First Floor

## Second Floor

| Office | Approx Area ft <sup>2</sup> | Price PCM |
|--------|-----------------------------|-----------|
| 2A     | 1,048                       | £667      |
| 4A     | LET                         | LET       |