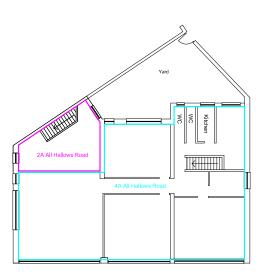

# 2a&4a All Hallows Road Bispham

First Floor

## Second Floor

| Office | Approx Area ft <sup>2</sup> | Price PCM |
|--------|-----------------------------|-----------|
| 2A     | 1,048                       | £667      |
| 4A     | LET                         | LET       |