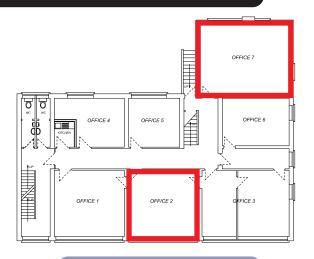

# **321 Red Bank Road Bispham**

## **First Floor**

| 321 Red Bank Road | Approx Area ft <sup>2</sup> | Price PCM |
|-------------------|-----------------------------|-----------|
| Office - 1        | LET                         | LET       |
| Office - 2        | 237                         | £186      |
| Office - 3        | LET                         | LET       |
| Office - 4        | LET                         | LET       |
| Office - 5        | LET                         | LET       |
| Office - 6        | LET                         | LET       |
| Office - 7        | 326                         | £233      |