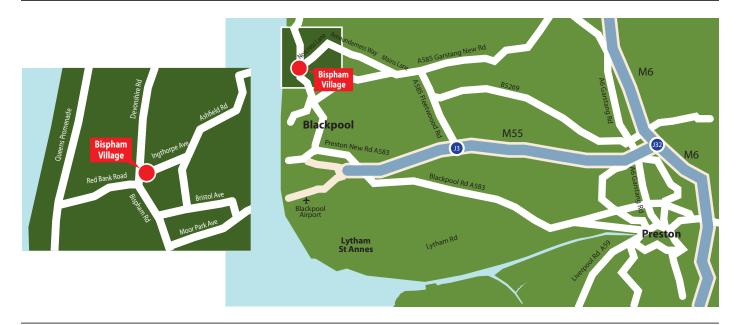

#### **LOCATION**

Our offices and shops are located within the heart of the vibrant and bustling village of Bispham, Blackpool, Lancashire. Located approximately 3 miles away from Blackpool town centre, local towns include Thornton Cleveleys, Poulton-Le-Fylde, Fleetwood, Lytham-St-Anne's and 20 miles from Preston City Centre.

Bispham offers strong transport links to the M55/M6 motorways and Blackpool railway stations & airport.

We offer competitive prices and flexible terms. There is also free parking at numerous locations within the village.