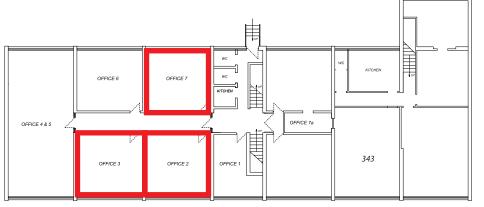

## 335 Red Bank Road Bispham

### First Floor

| 335 Red Bank Road | Approx<br>Area ft² | Price PCM |
|-------------------|--------------------|-----------|
| Office - 1        | LET                | LET       |
| Office - 2        | 237                | £195      |
| Office - 3        | 239                | £197      |
| Office - 4 & 5    | LET                | LET       |
| Office - 6        | LET                | LET       |
| Office - 7        | 231                | £183      |
| Office - 7a       | LET                | LET       |

### **Second Floor**

| 335 Red Bank Road | Approx<br>Area ft² | Price PCM     |
|-------------------|--------------------|---------------|
| Office - 8 & 21   | LET                | LET           |
| Office - 9        | LET                | LET           |
| Office - 10       | LET                | LET           |
| Office - 11 & 12  | 558                | £451          |
| Office - 14       | 234 REI            | UCED TO £166  |
| Office - 15       | 234 REI            | DUCED TO £166 |
| Office - 16 - 18  | 621                | £502          |
| Office - 20       | LET                | LET           |
| Office - 19       | 407                | £329          |