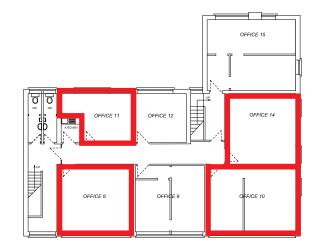

### **Second Floor**

| 321 Red Bank Road | Approx Area ft <sup>2</sup> | Price PCM  |
|-------------------|-----------------------------|------------|
| Office - 8        | 239                         | £197       |
| Office - 9        | LET                         | LET        |
| Office - 10       | 300                         | £247       |
| Office - 11       | 145                         | £119       |
| Office - 12       | LET                         | LET        |
| Office - 14       | 248 REDUC                   | ED TO £166 |
| Office - 15       | LET                         | LET        |