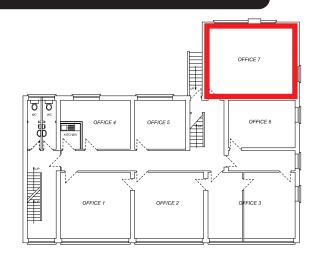

### **First Floor**

| 321 Red Bank Road | Approx Area ft <sup>2</sup> | Price PCM |  |
|-------------------|-----------------------------|-----------|--|
| Office - 1        | LET                         | LET       |  |
| Office - 2        | LET                         | LET       |  |
| Office - 3        | LET                         | LET       |  |
| Office - 4        | LET                         | LET       |  |
| Office - 5        | LET                         | LET       |  |
| Office - 6        | LET                         | LET       |  |
| Office - 7        | 326                         | £263      |  |

### **Second Floor**

| 321 Red Bank Road | Approx Area ft <sup>2</sup> | Price PCM  |
|-------------------|-----------------------------|------------|
| Office - 8        | 239                         | £197       |
| Office - 9        | LET                         | LET        |
| Office - 10       | 300                         | £247       |
| Office - 11       | 145                         | £119       |
| Office - 12       | LET                         | LET        |
| Office - 14       | 248 REDUC                   | ED TO £166 |
| Office - 15       | LET                         | LET        |