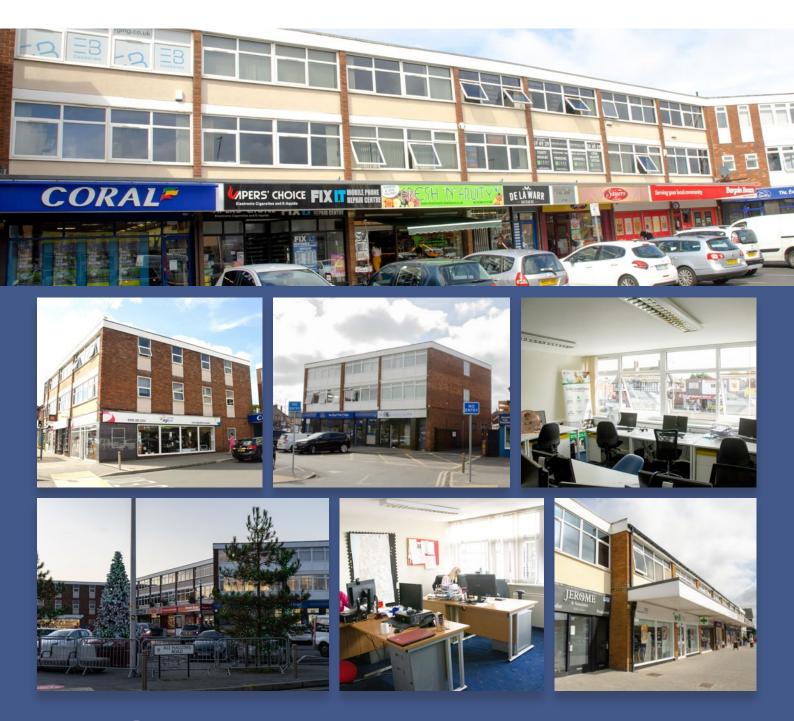

...A Great Place to do Business

201253 600430 info@aldonproperty.com

Aldon Construction Company Limited

#### LOCATION

Our offices and shops are located within the heart of the vibrant and bustling village of Bispham, Blackpool, Lancashire. Located approximately 3 miles away from Blackpool town centre, local towns include Thornton Cleveleys, Poulton-Le-Fylde, Fleetwood, Lytham-St-Anne's and 20 miles from Preston City Centre.

Bispham Village is currently home to numerous long established retailers including Tesco, Well Pharmacy, Pizza Hut, Sayers, Coral, Bargain Booze, Seniors and the New Bispham Market and amongst these cafes, bars, beauty salons with the added bonus of free parking around the Village.

Bispham offers strong transport links to the M55/M6 motorways and Blackpool railway stations & airport.

Aldon Construction Company Limited Glasdon House Preston New Road Blackpool Lancashire FY4 4WA Tel: 01253 600430