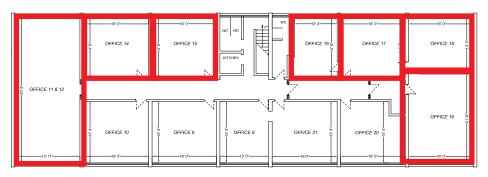

# 321 Red Bank Road Bispham

### **First Floor**

| 321 Red Bank Road | Approx Area ft <sup>2</sup> | Price PCM |  |
|-------------------|-----------------------------|-----------|--|
| Office - 1        | LET                         | LET       |  |
| Office - 2        | LET                         | LET       |  |
| Office - 3        | LET                         | LET       |  |
| Office - 4        | LET                         | LET       |  |
| Office - 5        | LET                         | LET       |  |
| Office - 6        | LET                         | LET       |  |
| Office - 7        | 326                         | £263      |  |

### **Second Floor**

| 321 Red Bank Road | Approx Area ft <sup>2</sup> | Price PCM  |
|-------------------|-----------------------------|------------|
| Office - 8        | 239                         | £197       |
| Office - 9        | LET                         | LET        |
| Office - 10       | 300                         | £247       |
| Office - 11       | 145                         | £119       |
| Office - 12       | LET                         | LET        |
| Office - 14       | 248 REDUC                   | ED TO £166 |
| Office - 15       | LET                         | LET        |