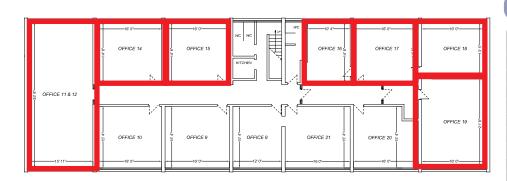

# 321 Red Bank Road Bispham

## **First Floor**

| 321 Red Bank Road | Approx Area ft <sup>2</sup> | Price PCM |
|-------------------|-----------------------------|-----------|
| Office - 1        | LET                         | LET       |
| Office - 2        | LET                         | LET       |
| Office - 3        | LET                         | LET       |
| Office - 4        | LET                         | LET       |
| Office - 5        | LET                         | LET       |
| Office - 6        | LET                         | LET       |
| Office - 7        | 326                         | £263      |

## **Second Floor**

| 321 Red Bank Road | Approx Area ft <sup>2</sup> | Price PCM |
|-------------------|-----------------------------|-----------|
| Office - 8        | 239                         | £197      |
| Office - 9        | LET                         | LET       |
| Office - 10       | 300                         | £247      |
| Office - 11       | 145                         | £119      |
| Office - 12       | LET                         | LET       |
| Office - 14       | 248 REDUCED TO £166         |           |
| Office - 15       | LET                         | LET       |