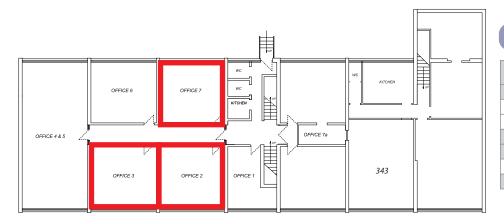

# 335 Red Bank Road Bispham

### **First Floor**

| 335 Red Bank Road | Approx<br>Area ft² | Price PCM |
|-------------------|--------------------|-----------|
| Office - 1        | LET                | LET       |
| Office - 2        | 237                | £195      |
| Office - 3        | 239                | £197      |
| Office - 4 & 5    | LET                | LET       |
| Office - 6        | LET                | LET       |
| Office - 7        | 231                | £183      |
| Office - 7a       | LET                | LET       |

## **Second Floor**

| 335 Red Bank Road | Approx<br>Area ft² | Price PCM        |
|-------------------|--------------------|------------------|
| Office - 8 & 21   | LET                | LET              |
| Office - 9        | LET                | LET              |
| Office - 10       | LET                | LET              |
| Office - 11 & 12  | 558                | £451             |
| Office - 14       | 234 <b>REI</b>     | OUCED TO £138.33 |
| Office - 15       | 234 <b>REI</b>     | UCED TO £138.33  |
| Office - 16 - 18  | 621                | £502             |
| Office - 20       | LET                | LET              |
| Office - 19       | 407                | £329             |