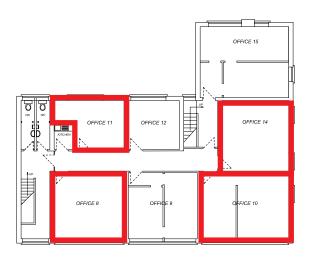

## **Second Floor**

| 321 Red Bank Road | Approx Area ft <sup>2</sup> | Price PCM |
|-------------------|-----------------------------|-----------|
| Office - 8        | 239                         | £197      |
| Office - 9        | LET                         | LET       |
| Office - 10       | 300                         | £247      |
| Office - 11       | 145                         | £119      |
| Office - 12       | LET                         | LET       |
| Office - 14       | 248 REDUCED TO £166         |           |
| Office - 15       | LET                         | LET       |