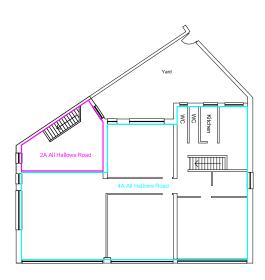

ET                         | LET       |
| Office - 7        | 326                         | £263      |



## **Second Floor**

| 321 Red Bank Road | Approx Area ft <sup>2</sup> | Price PCM |
|-------------------|-----------------------------|-----------|
| Office - 8        | 239                         | £197      |
| Office - 9        | LET                         | LET       |
| Office - 10       | 300                         | £247      |
| Office - 11       | 145                         | £119      |
| Office - 12       | LET                         | LET       |
| Office - 14       | 248 REDUCED TO £166         |           |
| Office - 15       | LET                         | LET       |

# **Aldon Construction Company Limited**

# 2a&4a All Hallows Road Bispham



## First Floor



# Second Floor



## **Aldon Construction Company Limited**

# 335 Red Bank Road Bispham



### **First Floor**

| 335 Red Bank Road | Approx<br>Area ft² | Price PCM |
|-------------------|--------------------|-----------|
| Office - 1        | LET                | LET       |
| Office - 2        | 237                | £195      |
| Office - 3        | 239                | £197      |
| Office - 4 & 5    | LET                | LET       |
| Office - 6        | LET                | LET       |
| Office - 7        | 231                | £183      |
| Office - 7a       | LET                | LET       |



## **Second Floor**

| 335 Red Bank Road | Approx<br>Area ft² | Price PCM        |
|-------------------|--------------------|------------------|
| Office - 8 & 21   | LET                |