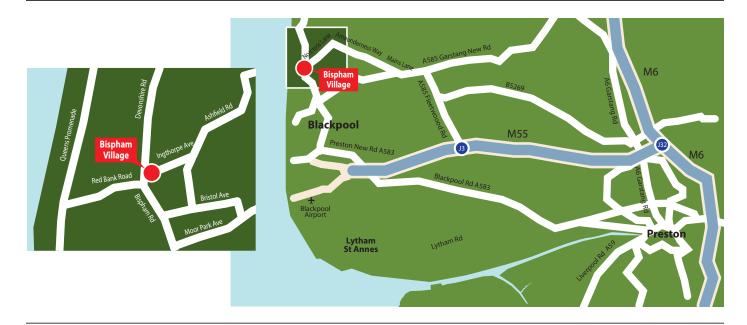

#### **LOCATION**

Our offices and shops are located within the heart of the vibrant and bustling village of Bispham, Blackpool, Lancashire. Located approximately 3 miles away from Blackpool town centre, local towns include Thornton Cleveleys, Poulton-Le-Fylde, Fleetwood, Lytham-St-Anne's and 20 miles from Preston City Centre.

Bispham Village is currently home to numerous long established retailers including Tesco, Well Pharmacy, Pizza Hut, Sayers, Coral, Bargain Booze, Seniors and the New Bispham Market and amongst these cafes, bars, beauty salons with the added bonus of free parking around the Village.

Bispham offers strong transport links to the M55/M6 motorways and Blackpool railway stations & airport.

Glasdon House Preston New Road Blackpool Lancashire

Lancashire FY4 4WA

Tel: 01253 600430

Email: in fo@ald on property.com