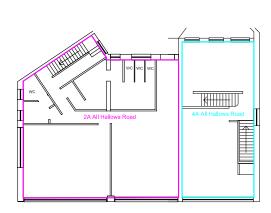

ice - 6        | LET                         | LET       |
| Office - 7        | 326                         | £263      |



## **Second Floor**

| 321 Red Bank Road | Approx Area ft <sup>2</sup> | Price PCM |
|-------------------|-----------------------------|-----------|
| Office - 8        | 239                         | £197      |
| Office - 9        | LET                         | LET       |
| Office - 10       | 300                         | £247      |
| Office - 11       | 145                         | £119      |
| Office - 12       | LET                         | LET       |
| Office - 14       | 248 REDUCED TO £166         |           |
| Office - 15       | LET                         | LET       |

# **Aldon Construction Company Limited**

# 2a&4a All Hallows Road Bispham



## First Floor



# Second Floor



## **Aldon Construction Company Limited**

# 335 Red Bank Road Bispham



### **First Floor**

| 335 Red Bank Road | Approx<br>Area ft² | Price PCM |
|-------------------|--------------------|-----------|
| Office - 1        | LET                | LET       |
| Office - 2        | 237                | £195      |
| Office - 3        | 239                | £197      |
| Office - 4 & 5    | LET                | LET       |
| Office - 6        | LET                | LET       |
| Office - 7        | 231                | £183      |
| Office - 7a       | LET                | LET       |



## **Second Floor**

| 335 Red Bank Road | Approx<br>Area ft² | Price PCM        |
|-------------------|--------------------|------------------|
| Office - 8 & 21   | LE