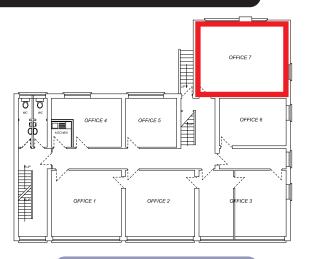

## **First Floor**

| 321 Red Bank Road | Approx Area ft <sup>2</sup> | Price PCM |
|-------------------|-----------------------------|-----------|
| Office - 1        | LET                         | LET       |
| Office - 2        | LET                         | LET       |
| Office - 3        | LET                         | LET       |
| Office - 4        | LET                         | LET       |
| Office - 5        | LET                         | LET       |
| Office - 6        | LET                         | LET       |
| Office - 7        | 326                         | £263      |